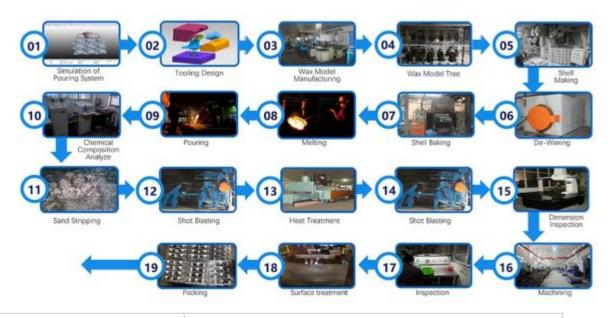

## **Production Process of Silica Sol Casting**

| Process                          | Silica sol Casting (Green Wax)                                                                                                        |
|----------------------------------|---------------------------------------------------------------------------------------------------------------------------------------|
| Mold                             | General Aluminum Mold & Steel Mold                                                                                                    |
| Mold Material                    | Middle Temperature Wax                                                                                                                |
| Mold Shell                       | Silica sol, Mullite Sand, Zircon Sand                                                                                                 |
| Technology Characteristics       | Suitable for producing small parts. Better precision. Better<br>surface<br>roughness. Can large extent reduce machining.              |
| Tolerance Range                  | CT5 to CT6                                                                                                                            |
| Single Weight                    | 0.01kgs to 30kgs                                                                                                                      |
| Surface Roughness                | RA6.3                                                                                                                                 |
| Casting Material Type            | Carbon Steel, Alloy Steel, Stainless Steel, Ductile Iron.                                                                             |
| Common Material<br>Specification | GB, ASTM,SAE,AISI,DIN,BS,JIS,NF,EN,AAR,ISO                                                                                            |
| Product application field        | Automobile, Engineering Machinery, Railway, Marine,<br>Agricultural<br>Machinery, Mining and other industrial fields                  |
| Advantages& disadvantages        | Environmental protection, surface roughness is better than<br>RA6.3,<br>but the price is 1.0-2.0 yuan /KG higher than sodium silicate |