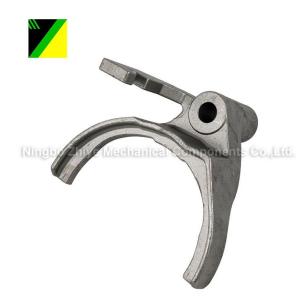

## Carbon Steel Silica Sol Investment Casting Shifting Bar

Buy Discount Carbon Steel Silica Sol Investment Casting Shifting Bar Free Sample made in China. Zhiye Mechanical is Carbon Steel Silica Sol Investment Casting Shifting Bar manufacturer and supplier in China.

## **Product Description**

You are welcomed to come to Zhiye Mechanical factory to buy the latest selling, low price, and high-quality Carbon Steel Silica Sol Investment Casting Shifting Bar. We look forward to cooperating with you.

Material:45#

FOB Price: US\$0.5-\$9,999/piece

MOQ:200 pieces/item

Supply Capability: 10,000 pieces/Month

Sea Port:Ningbo Seaport

Terms of Payment: T/T 30% in advance, balance 70% before shipment

Technique:Silica Sol Investment Casting

Gross Weight: 0.565KG

Application Area: Automobile

Surface treatment: Anti-Rust Water

Heat Treatment: Normalizing