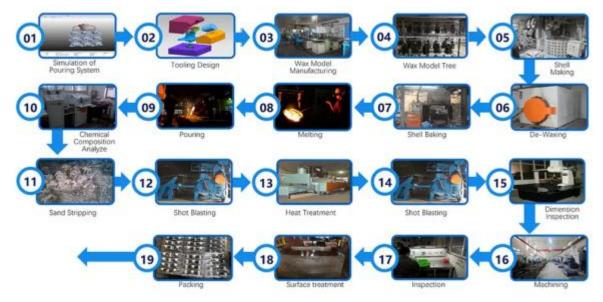

## **Production Process of Silica Sol Casting**

| Process                       | Silica sol Casting (Green Wax)                                                                                                  |
|-------------------------------|---------------------------------------------------------------------------------------------------------------------------------|
| Mold                          | General Aluminum Mold & Steel Mold                                                                                              |
| Mold Material                 | Middle Temperature Wax                                                                                                          |
| Mold Shell                    | Silica sol, Mullite Sand, Zircon Sand                                                                                           |
| Technology Characteristics    | Suitable for producing small parts. Better precision. Better surface roughness. Can large extent reduce machining.              |
| Tolerance Range               | CT5 to CT6                                                                                                                      |
| Single Weight                 | 0.01kgs to 30kgs                                                                                                                |
| Surface Roughness             | RA6.3                                                                                                                           |
| Casting Material Type         | Carbon Steel, Alloy Steel, Stainless Steel, Ductile Iron.                                                                       |
| Common Material Specification | GB, ASTM,SAE,AISI,DIN,BS,JIS,NF,EN,AAR,ISO                                                                                      |
| Product application field     | Automobile, Engineering Machinery, Railway, Marine,<br>Agricultural<br>Machinery, Mining and other industrial fields            |
| Advantages& disadvantages     | Environmental protection, surface roughness is better than RA6.3, but the price is 1.0-2.0 yuan /KG higher than sodium silicate |