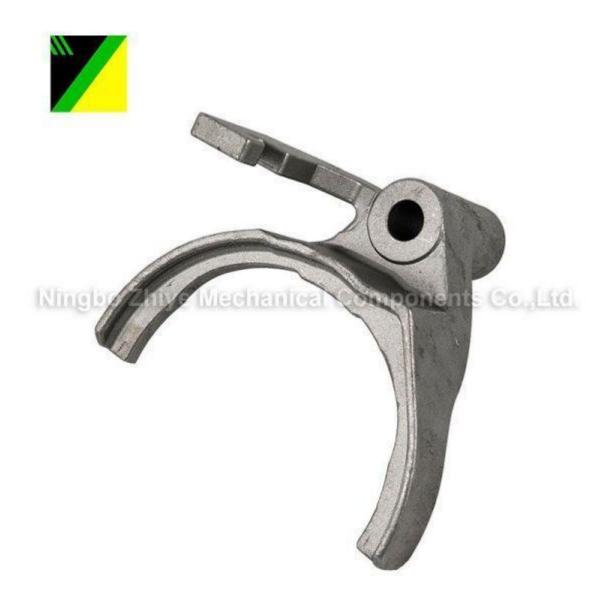

## Carbon Steel Silica Sol Investment Casting Shifting Bar

Buy Discount Carbon Steel Silica Sol Investment Casting Shifting Bar Free Sample made in China. Zhiye Mechanical is Carbon Steel Silica Sol Investment Casting Shifting Bar manufacturer and supplier in China.

## **Product Description**

You are welcomed to come to Zhiye Mechanical factory to buy the latest selling, low price, and high-quality Carbon Steel Silica Sol Investment Casting Shifting Bar. We look forward to cooperating with you.

Material:45#

FOB Price: US\$0.5-\$9,999/piece

MOQ:200 pieces/item

Supply Capability: 10,000 pieces/Month

Sea Port:Ningbo Seaport

Terms of Payment: T/T 30% in advance, balance 70% before shipment

Technique:Silica Sol Investment Casting

Gross Weight: 0.565KG

Application Area: Automobile

Surface treatment: Anti-Rust Water

Heat Treatment: Normalizing